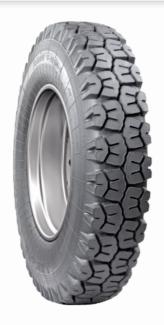

## О-40 БМ-1 9.00R20 136/133J

Description

Radial tyre with multi-purpose tread pattern that provides cost efficient performance, high mileage, free and comfortable driving on various roads.

| Specification                  | ~         |
|--------------------------------|-----------|
| Rim diameter, inch             | 20        |
| Tyre size                      | 9.00R20   |
| Max. load, kilogramforce       | 2240/2060 |
| Maximum load pressure, kPa     | 630       |
| Load index                     | 136/133   |
| Tube                           | 9.00-20   |
| Valve type                     | ГК-135    |
| Recommended rim                | 7;0-20    |
| Allowable alternative rim      | 43957     |
| Tire flap                      | 44018     |
| Overall diameter, mm           | 1018      |
| Section width, mm, not more    | 258       |
| Static radius,mm               | 475       |
| Max. speed,km/h (Speed rating) | 100 (J)   |
| Ply rating                     | 12        |
| Reviews (0)                    | ~         |